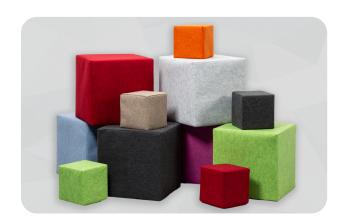

## soni CUBE

- Our **soni CUBE** seat cubes are sound absorbers of a special kind, because in addition to effective sound-conditioning of interior spaces, they score with excellent seating comfort. The core of the cubes consists of a highly effective acoustic absorber. The outer shell is made from a dirt-resistant, abrasion-proof and flame-retardant felt material available in the latest trend colors.
- ► soni CUBE can be placed individually, grouped or stacked. If you like, you can insert a metal spiral (available from soniflex) into one of the corners and suspend your soni CUBE from the ceiling using a rope or hook – an easy and effective installation method.