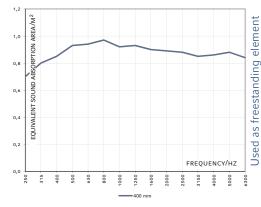

947-2: > 50.000 rubs Directly to the product | Color selection ►Orange ► Green ► Beige COLOR **▶**Blue ► Light grey ► Pink ► Anthracite ► Red

| DIMENSIONS |                 |        |
|------------|-----------------|--------|
| PRODUCT    | DIMENSION [mm]  | WEIGHT |
| CUBE       | 400 X 400 X 400 | 800 g  |
|            | 200 X 200 X 200 | 130 g  |

#### **ADVICE VORTEILE**

- ► There might be minimal color variations between different lots, which will not constitute a reason for complaint.
- Can support up to 100 kg

- ▶ Noise reduction combined with practical uses / Excellent noise absorption
- ► Wide range of colors to fit your individual design concept
- Abrasion-resistant, robust and colorfast felt cover

## **REVERBERATION ROOM**

## SONI CUBE-SUSPENDED

► Based on DIN EN ISO 354







## PLEASE SEE OUR PROCESSING AND STORAGE INSTRUCTIONS

Details and values given in this leaflet are average values and have been compiled with care. They are not binding, however, and Cellofoam International GmbH & Co. KG disclaims any liability for any damages and detriments, also in connection with any third party's rights. The information given does not release the buyers from making the necessary experiments and tests themselves. Subject to technical changes. For updates please go to our website.

Cellofoam International GmbH & Co. KG P: +49 7351 340 28 61 sales@soniflex.de / www.soniflex.de

## Distribution partner for Switzerland: P: +41 44 377 60 50 einkauf@soniflex.ch / www.soniflex.ch

VERSION 09/23