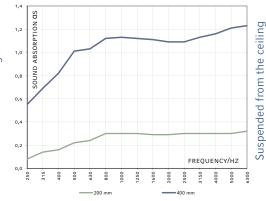

7-2: > 50.000 rubs Directly to the product | Color selection ►Orange ► Green ► Beige COLOR **▶**Blue ► Light grey ► Pink ► Anthracite ► Red

| DIMENSIONS |                 |        |
|------------|-----------------|--------|
| PRODUCT    | DIMENSION [mm]  | WEIGHT |
| CUBE       | 400 X 400 X 400 | 800 g  |
|            | 200 X 200 X 200 | 130 g  |

#### **ADVICE VORTEILE**

- ► There might be minimal color variations between different lots, which will not constitute a reason for complaint.
- Can support up to 100 kg

- ▶ Noise reduction combined with practical uses / Excellent noise absorption
- ► Wide range of colors to fit your individual design concept
- Abrasion-resistant, robust and colorfast felt cover

## **REVERBERATION ROOM**

## SONI CUBE-SUSPENDED

► Based on DIN EN ISO 354







## PLEASE SEE OUR PROCESSING AND STORAGE INSTRUCTIONS

Details and values given in this leaflet are average values and have been compiled with care. They are not binding, however, and Cellofoam International GmbH & Co. KG disclaims any liability for any damages and detriments, also in connection with any third party's rights. The information given does not release the buyers from making the necessary experiments and tests themselves. Subject to technical changes. For updates please go to our website.

Cellofoam International GmbH & Co. KG P: +49 7351 340 28 61 sales@soniflex.de / www.soniflex.de

## Distribution partner for Switzerland: P: +41 44 377 60 50 einkauf@soniflex.ch / www.soniflex.ch

VERSION 09/23